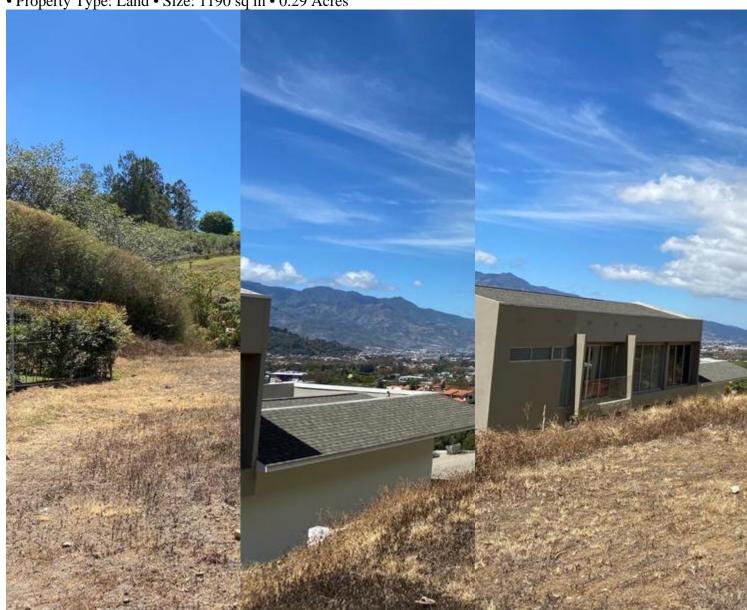

## **Property Description**

Land for Sale in El Gregal Condominium, Tres Ríos.Reduced from \$390,000 to \$310,000The land is located at the highest point of the condominium, which is why it has one of the best views of the Central Valley. The lot has a very usable topography which is approximately 70% flat. The condominium has beautiful amenities, tennis courts, soccer fields, baseball field, trails throughout the condominium, event room and 24/7 security with double access to the condominium. Price per square meter of only \$260