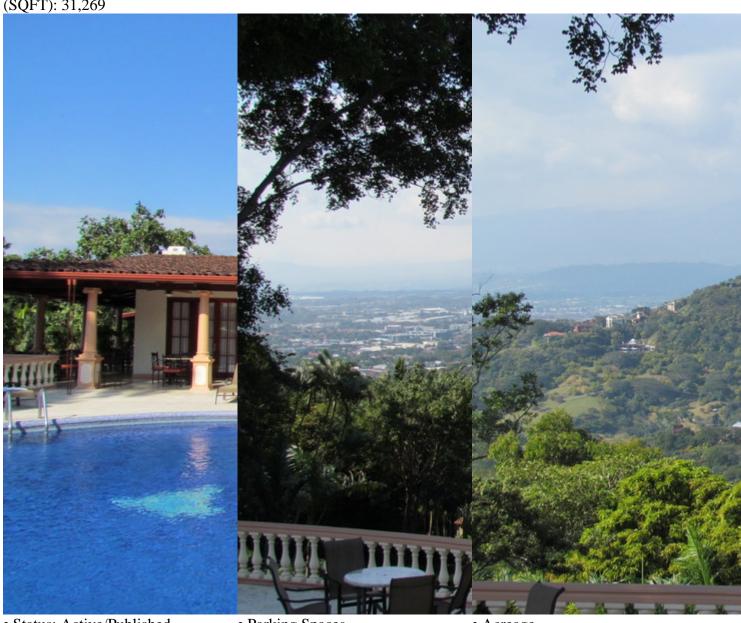

### Marker or type Santa Ana, San Jose

• Property Type: Hotel / Leisure • Bedrooms: 12 • Built: 2005 • Size: 19153 sq m • 4.73 Acres • Floor Area

- Status: Active/Published
- Air Conditioning
- Central Air
- Close To Golf
- Close To Transport
- Fully Landscaped

- Parking Spaces
- Bbq Area
- City Properties
- Close To Schools
- Commercial
- Furnished Fully

- Acreage
- Cable Satellite Tv
- City Views
- Close To Shops
- Fire Place
- Highway Frontage

## **Property Description**

Strategically located between Escazu and Santa Ana (close to the international airport, Central Pacific beaches, and commercial services) this amazing boutique resort offers awesome views of the central valley and mountains beyond and seller financing to a qualified buyer. It is situated on almost 5 acres of land with 3 acres of beautiful tropical gardens. Over 19,100 sqf of construction with 12 rooms, large pool area, covered terraces, barbeque and bar areas, bodega, restaurant, ample parking, kitchens and room to expand. The rooms are spacious, some with sitting areas and all exquisitely decorated with fine furniture and European fixtures and more. The opportunities are endless! Contact us today for your private showing.Increíble Boutique Hotel ubicado estratégicamente entre Escazú y Santa Ana, cerca del aeropuerto internacional, de las playas del Pacífico Central y servicios comerciales.