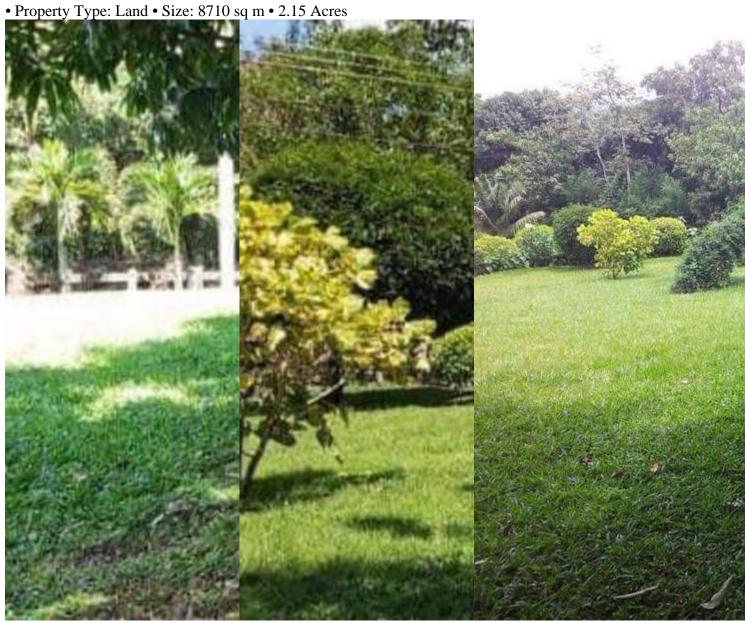

## **Property Description**

-Land of 8710 m2 with 50 meters in front of the main street and 145 meters deep-The land is 100% usable, has all public services and duly paved access. -In addition to a properly marked area for the installation of a well! -Beautiful green areas, fruit trees, ornamentals and with access to a stream at the bottom with water throughout the year.-1.5 km from the center of Athens allowing in just 2 minutes to be in the Commercial area and Study centers of the City-35 minutes from Multiplaza EscazúThe price is \$ 32 x m2Negotiable