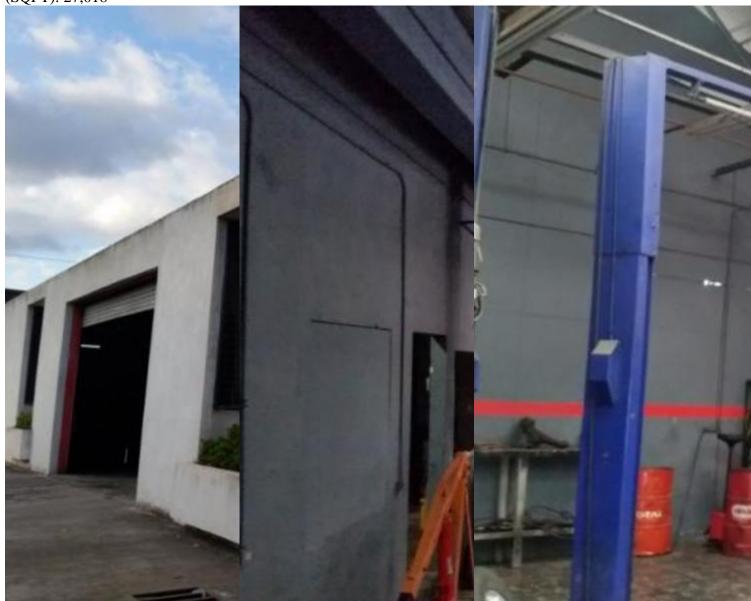

## **Property Description**

Bodega en San Francisco de Dos Ríos. Ideal for straightening and painting workshop, mechanical workshop, motorcycle sales, etc. Warehouse in an industrial zone in San Francisco de Dos Ríos, with access from two streets. Office area on two floors, reception, meeting room, free access to two 5-meter high warehouses with excellent natural lighting and perfect ridge ventilation and electric fans. It has an unloading area for two vans

at the same time with direct access to the central warehouse, ramps, 110v and 220v electricity. Adaptation facilities for mechanical workshop or straightening and painting.