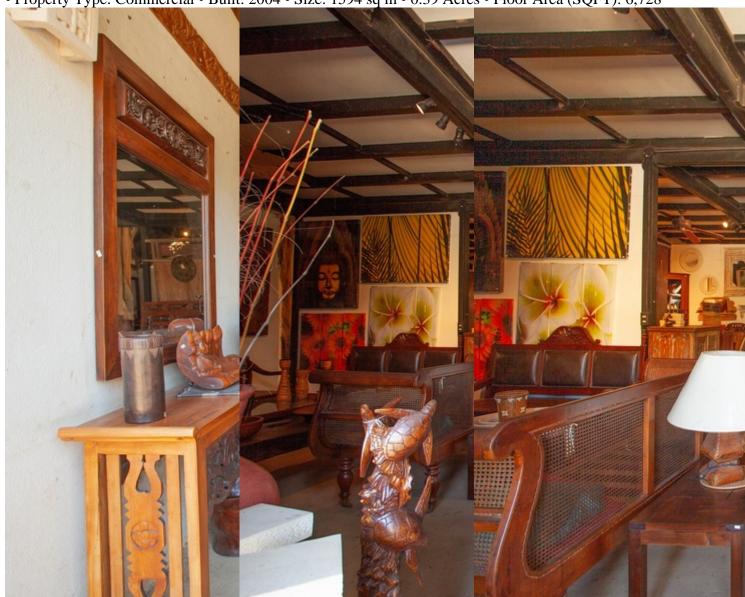

## **Property Description**

Large commercial bodega set on a 1,594 m2 wooded lot. Only 15 minutes to Tamarindo located in the scenic community of Caña Fistula. The Bodega and land are being offered without the business and related inventory. For those interested in running a furniture and decorating business It is also possible to

purchasing the fine collection of furniture and decorations imported from Bali!Currently, the Waldorf School is constructing their new campus in back of the Bodega. This increased exposure is a huge benefit to the owner of the bodega and for any business that will be operated from it!