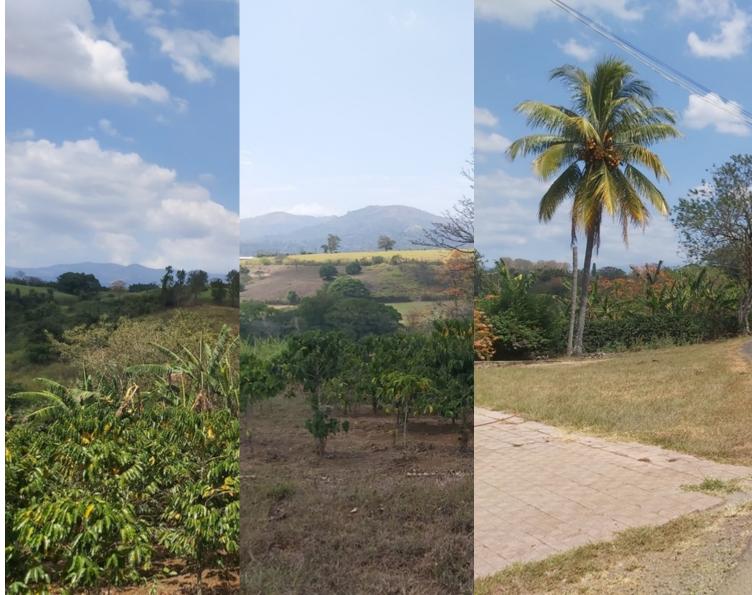

## Markeror type Grecia, Alajuela

ID: 14254

• Property Type: Land • Built: 2021 • Size: 83131 sq m • 20.54 Acres

• Status: Active/Published

**Property Description** 

Located on the main street above the entrance, it has 44 meters of frontage. The terrain is flat with moderate slopes. Ideal for housing development, logistics or storage warehouses, food industry, etc. According to the regulatory plan of the municipality of Greece, the property is located in the Future Development Zone(ZDF), which makes the property very versatile so that it can be developed in different business areas. Thesale price of only \$ 22 per m2 greatly favors the project to be developed. Excellent location just 5 minutes from the center of Grecia. Adjacent to the land is another land for sale from the same owner that, if required, can be sold and the front bigger, thus adding a front of 64 meters, this land has 1,300 m2. for a total of84,431m2.