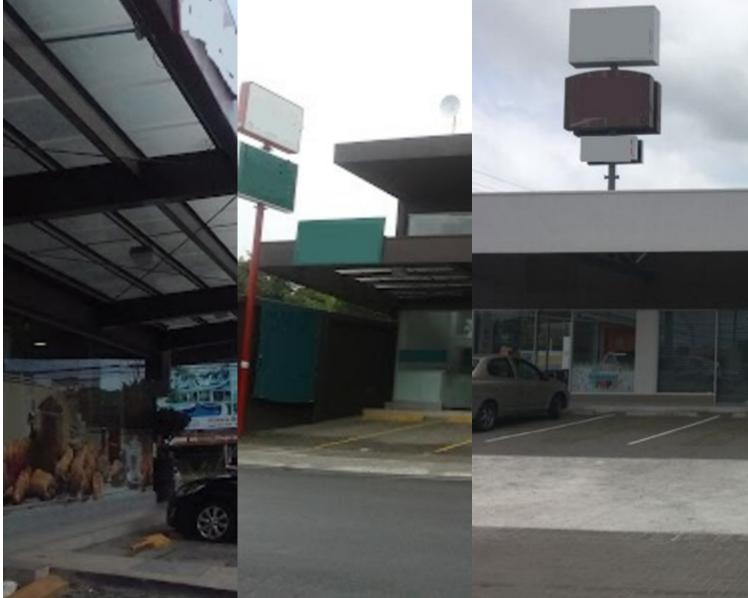

- City Properties
- Income Producing
- **Property Description**

Profitability 7% Commercial Plaza in Santa Ana with AAA TenantsThe square is very well located near the main offices of Escazú and shopping centers. It has a recognized convenience store, a recognized pharmacy and laboratory. Annual income of \$ 120,876