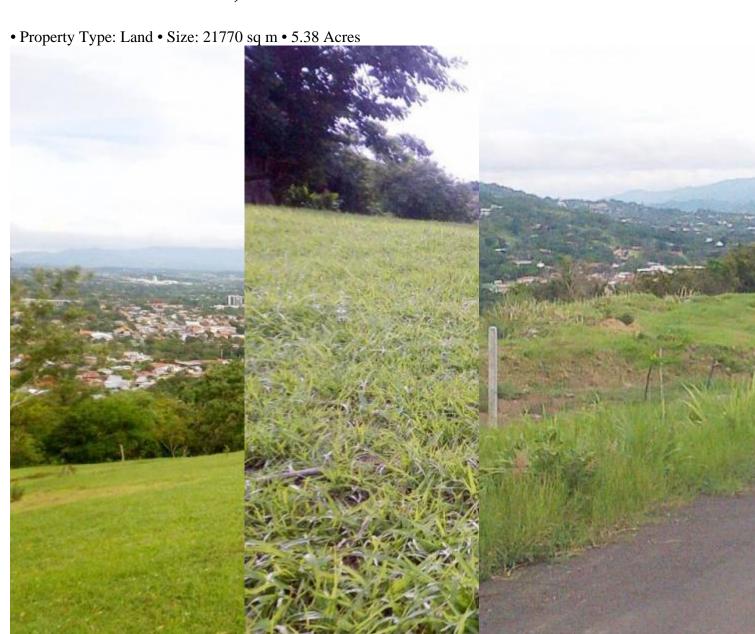

# **Property Description**

Terreno en Venta en Santa Ana, Alto de Las PalomasCHARACTERISTICS:Street front of approximately 100 meters.Slightly sloping topography with terraces.Views to Santa Ana- Villa Real- volcanoes and west of the central valley as well as mountains of Escazú and Santa Ana.Wooded land with grass to a large extent.Asphalt in front of the property...... The owner can participate in a Joint Venture with developers, receiving a deal signal, partial payments and the remainder in M2 of construction !!!Price \$ 160 dollars per

m2, great for the area and for investment.