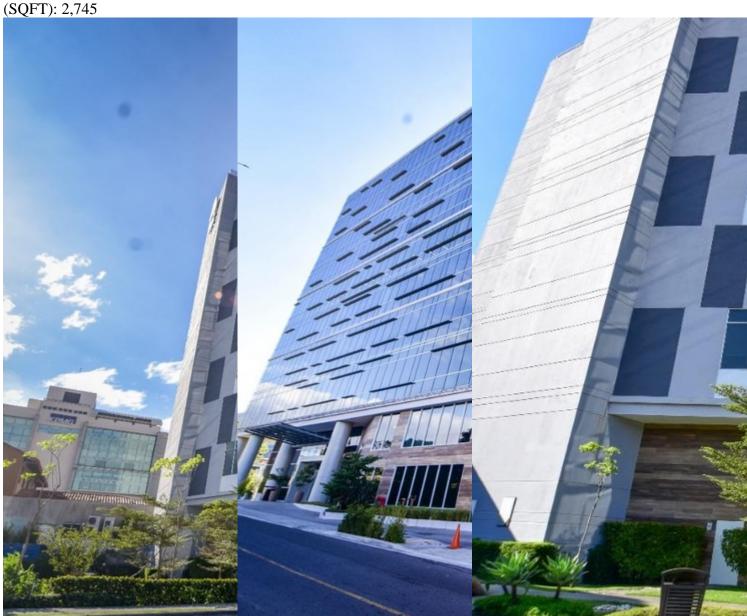

## **Property Description**

Cap Rate 9.14% Office for sale in a corporate center in Escazú. The corporate center is located in the best area and with the highest added value in the country, just 1 minute from Route 27, it has a free zone regime. It has a triple A tenant, located on the sixth floor with a 5-year contract to be renewed in 2024. The building has 289 parking spaces which are located on 5 parking floors with a 1/30 ratio. Each office has independent air conditioning, has 6 elevators, a battery of bathrooms per floor which complies with the 7600

law, dining room for employees, 2 meeting rooms for common use, reception, terrace ideal for corporate events, 24 security / 7 and beautiful parks and green areas. Rate of 8.28%