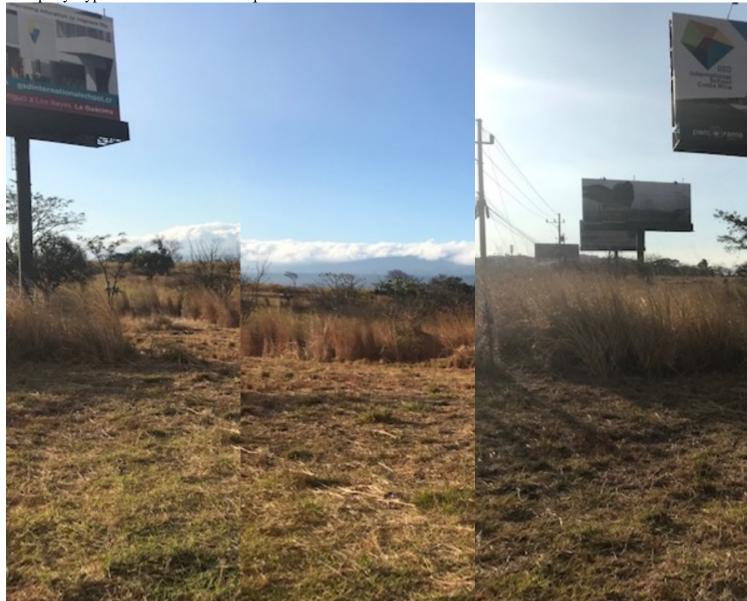

#### **Property Description**

Land for Hotel, Office Building or Shopping Center in Escazú. The land is corner and has an excellent location in front of Route 27It is flat with slight slopes. It has a front to Route 27 of 153 meters and on the secondary front it has 172 meters Conceptualizing a building on this site will be an icon due to its presence in the area and its magnificent location would have a high brand exposure. Ideal for investment project.