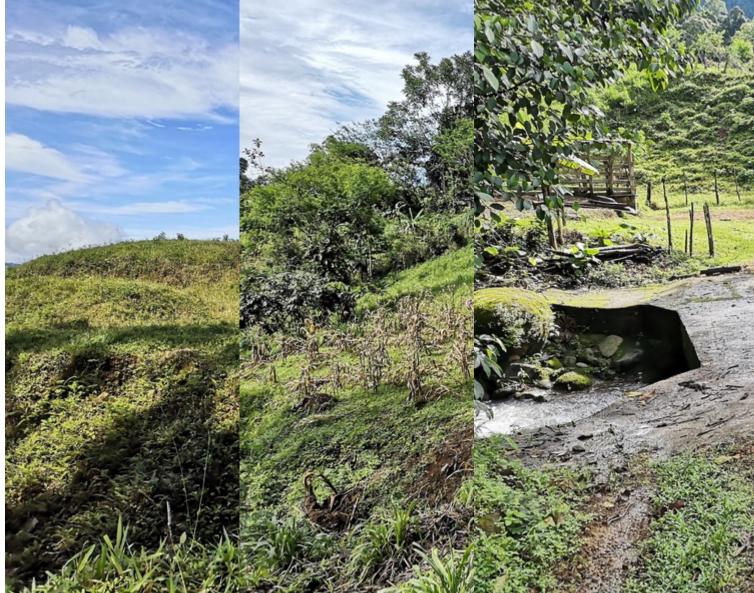

## **Property Description**

Located 600 meters above sea level in an area of high freshness 2 km from the paved street, just 30 minutes from the center of Perez Zeledon and 25 minutes from the beach. This beautiful property has spectacular views of the mountain range that ends at the famous Diamante waterfall, it faces a public street with access to all types of vehicles where electricity and public water pass but water is not a problem since the property

has 3 creeks active all year round where you can draw water for crops, animals, swimming pools, etc. You already have an internal road-ready where you can make development and divide the property into smaller lots, 70% of the property is usable, a lot of lands in the grass, and at the end a little forest for close encounters with nature.