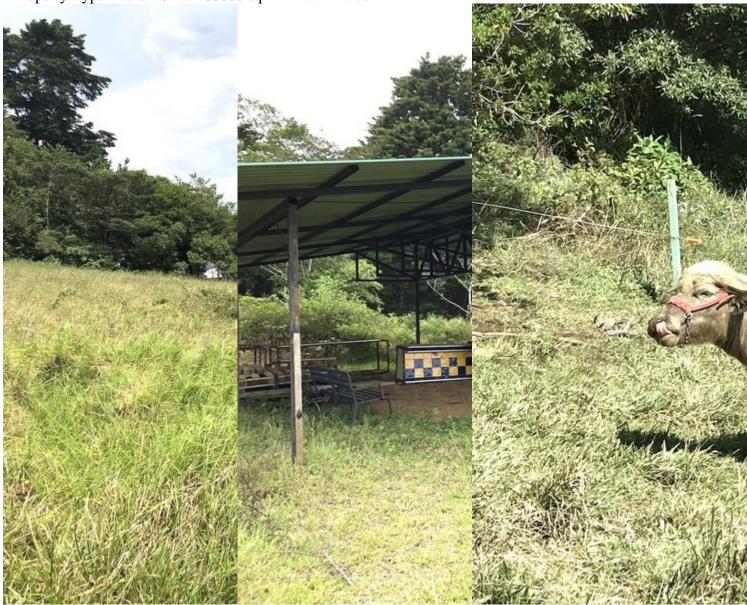

### **Property Description**

Big Reduction.... Farm for Sale Cattle, Agricultural, Commercial or Industrial Operation.PRICE

REDUCED, Current price: \$715,000 (Previous price: \$868,000). Financing up to 50%. Term 15 years, t.i 5% fixed. Installment approx: \$2,850.Beautiful 10 hectares farm located in the foothills of the Concepcio?n mountains in San Rafael de Heredia, just 20 minutes from San Jose? and 3 km from downtown San Isidro de Heredia, at a height of 1600 meters above sea level. it offers spectacular views of the central valley, and a cool climate typical of the Heredia mountains. The road is paved until the entrance to the farm, it has a barbed perimeter fence, electricity, and its own water service (legal water concession). Land permitted primarily for cattle, agricultural and residential, as well as commercial and industrial use. It has a veterinary operation certificate (CVO 197470) issued by SENASA for the production of cattle.