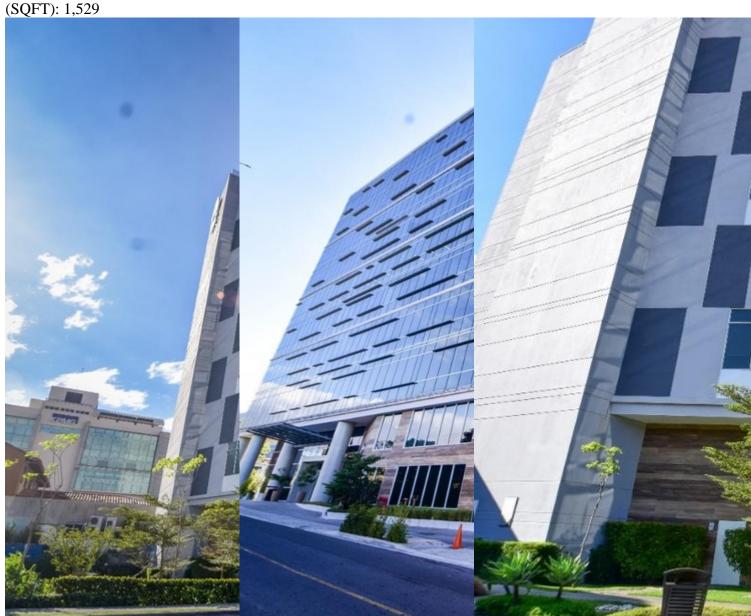

## **Property Description**

Cap Rate 9.14% Office for sale in a corporate center in Escazú. The corporate center is located in the best area and with the highest added value in the country, just 1 minute from Route 27, it has a free zone regime. It has a triple A tenant, located on the tenth floor with a 3-year contract to be renewed in 2024. The building has 289 parking spaces which are located on 5 parking floors with a 1/30 ratio. Each office has independent air conditioning, has 6 elevators, a battery of bathrooms per floor which complies with the 7600

law, dining room for employees, 2 meeting rooms for common use, reception, terrace ideal for corporate events, 24 security / 7 and beautiful parks and green areas. The property can be sold without improvements at a price of \$411,800, which gives a Cap Rate of 7.45% With improvements \$531,530 with a Cap Rate of 9.14%