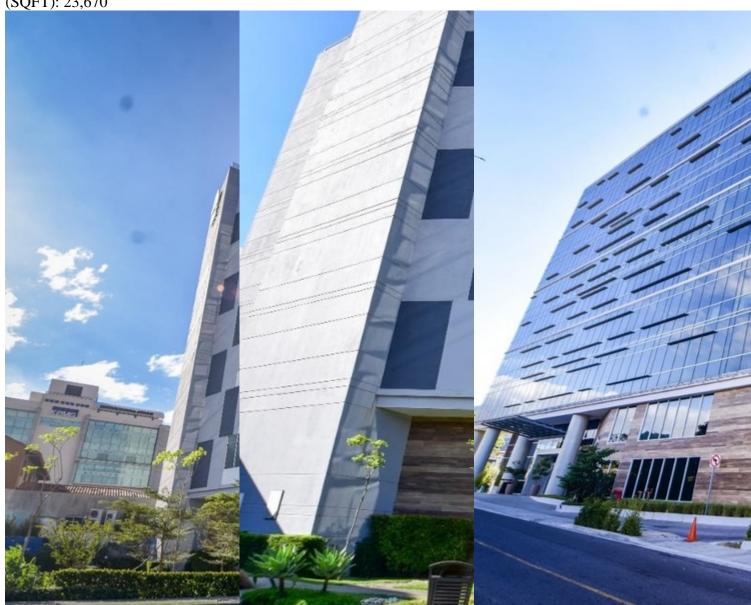

# Cap Rate 6.97% Office for sale in a corporate center in Escazú.

\$6,378,840

ID: 13949

## Marker or type Escazu, San Jose

• Property Type: Commercial • Bedrooms: 1 • Built: 2018 • Size: 2199 sq m • 0.54 Acres • Floor Area

(SQFT): 23,670

• Status: Active/Published

Parking Spaces

### **Property Description**

Cap Rate 6.97% Office for sale in a corporate center in Escazú. The corporate center is located in the best area and with the highest added value in the country, just 1 minute from Route 27, it has a free zone regime.It has a triple A tenant, located on the fiveth floor with a 5-year contract to be renewed in 2024.The building has 289 parking spaces which are located on 5 parking floors with a 1/30 ratio. Each office has independent air conditioning, has 6 elevators, a battery of bathrooms per floor which complies with the 7600 law, dining room for employees, 2 meeting rooms for common use, reception, terrace ideal for corporate events, 24 security / 7 and beautiful parks and green areas. Cap Rate of 6.97%