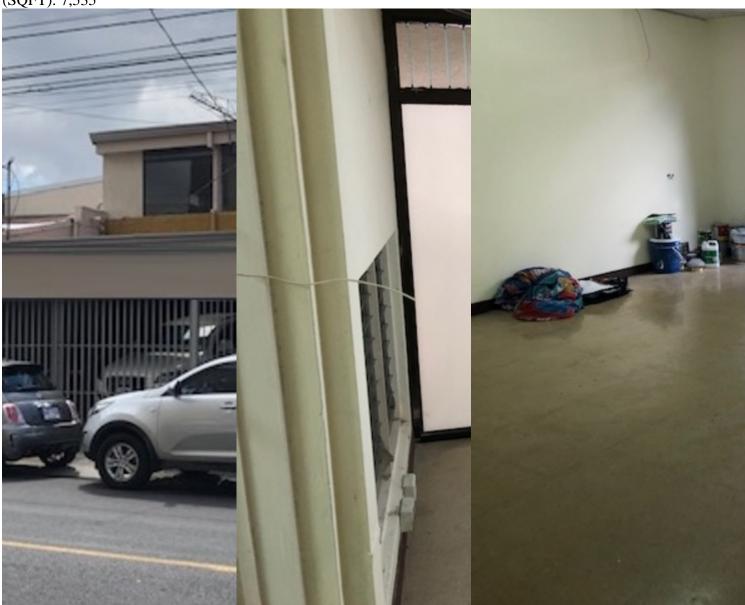

## **Property Description**

Edificio de Dos Plantas en Montelimar en Goicochea. This building is newly remodeled. It has two floors, distributed as follows: FIRST FLOOR: Parking for 8 cars, guard house, reception area. It has 9 offices in the front, two rooms perfect for making work cubicles, an equipment room with fiber optic and structural

wiring, 6 bathrooms of which 3 are in the social area where the kitchen is located and a dining area .SECOND FLOOR: Main office with private bathroom, two secondary offices with private bathroom, meeting room, event room, two additional bathrooms. The building is very well located near the Goicoechea Courts. It is ideal for law offices, freelancers, government offices, etc. There are several parking spaces around if more space is needed for this purpose.