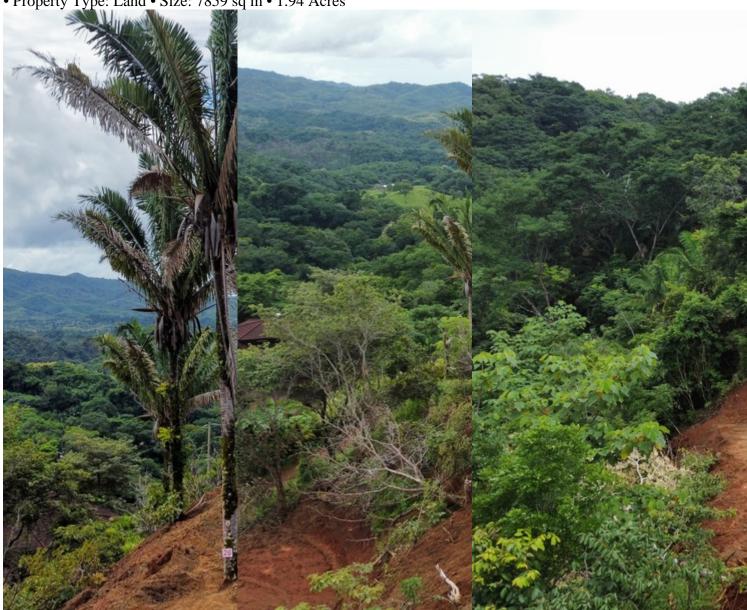

# Marker or type Samara, Guanacaste

• Property Type: Land • Size: 7859 sq m • 1.94 Acres

- Status: Active/Published
- Jungle Views
- Ocean View

- Acreage
- Mountain Properties
- Gated Community
- Mountain View

### **Property Description**

This is one of the best remaining lots in the gated community of Montana Estates, located a short distance from the center of Samara. It's the perfect place for your dream home, with ocean and mountain views in an incredibly peaceful setting. Water letter and utilities available!