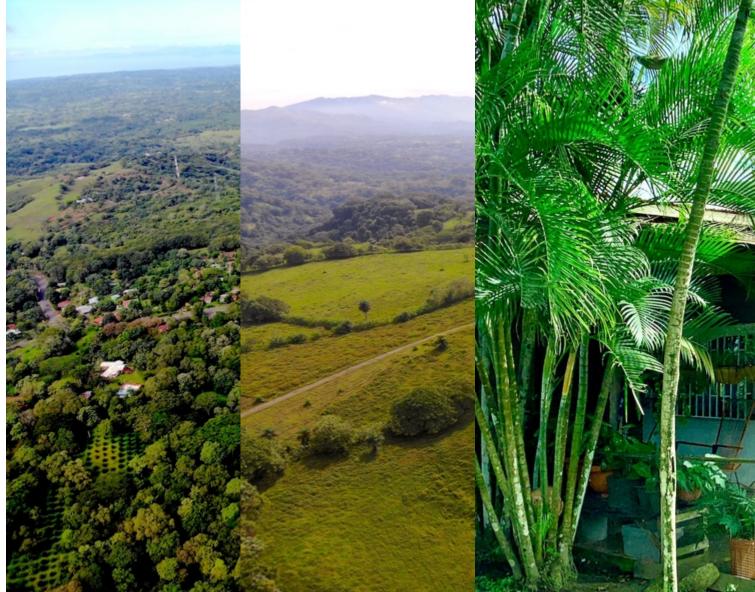

# **Property Description**

Excellent location within close proximity to the new proposed International airport in Orotina. This 252-acre hacienda has gently rolling pasture lands with a mix of secondary and primary forest, and existing internal road infrastructure that is all-weather access throughout the entire farm!There are numerous varieties of hardwoods and fruit trees and consider this one of those well-managed farms that have much character and

offer so many possibilities whether you develop into mini-farms or residential development, eco-tourism project, boutique bed, and breakfast, or mixed-use with agriculture and other.Location is within minutes to the coast highway and the new toll road leading to the San Jose metropolitan area. Drive time to the nearest beach is 15 minutes, and the metropolitan area of San Jose for approximately 40 minutes.Municipal water and power are available to the frontage of the farm.