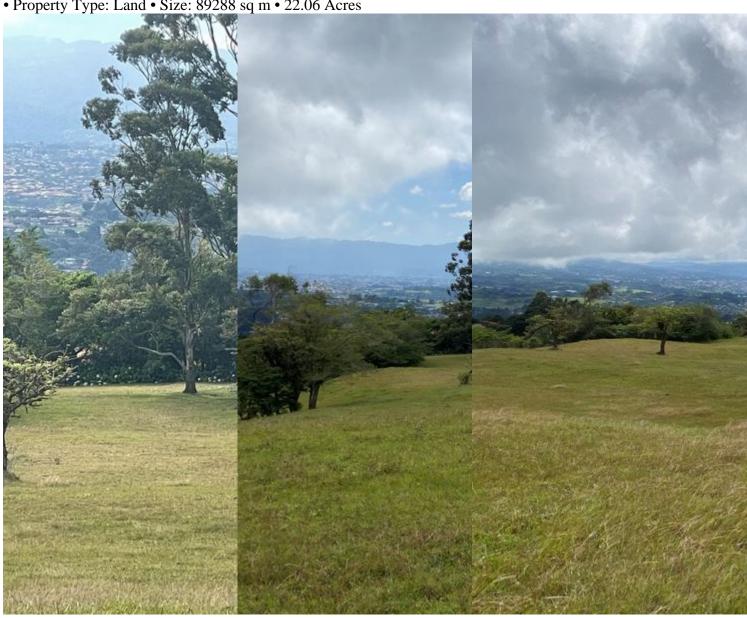

### **Property Description**

For Sale 22 Acre Estate Property in Heredia with Panoramic ViewsNestled in the serene landscape of Concepcion, San Isidro de Heredia, we proudly present this remarkable 22-acre (8.9-hectare) estate property. Boasting a gently rolling topography, this exquisite parcel of land offers awe-inspiring panoramic views of San Jose and provides numerous prime locations for building your dream family estate. Surrounded by

opulent estate homes and gracefully bordered by two pristine rivers, this property is a blank canvas for your ideal private haven or commercial endeavor. Key Features: • Zoning for Opportunities: This estate property is designated as ZAT (Agro Tourism), opening up a world of possibilities. You can consider creating a luxurious family estate, recreational center such as a spa or small golf course, cabins, B&B or small residential community – many opportunities just waiting for your vision.