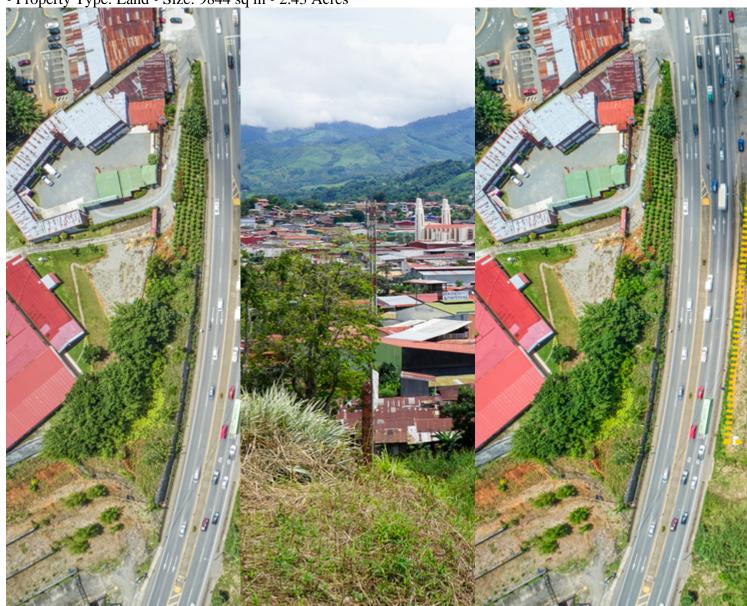

### Marker or type Perez Zeledon, San Jose

• Property Type: Land • Size: 9844 sq m • 2.43 Acres

- Status: Active/Published
- Close To Schools
- Commercial
- Sub Dividable

- City Properties
- Close To Shops
- Highway Frontage
- Valley Views

## **Property Description**

This commercial site is 2.43 acres in size, with approximately 80 meters of Pan American highway frontage, and approximately 123 meters of depth. The lot is about 10 city blocks from the Central Park of San Isidro de El General. San Isidro de El General is a city in the canton of Perez Zeledon. The city-proper has around

50,000 residents, while the canton (or county), which is the seventh-largest of Costa Rica's 81 cantons, has around 200,000. The area's regional hospital is located here, as well as the regional airport. It is in every respect the gateway city to Costa Rica's southern zone, one of the country's fastest-growing, yet still pristine, areas. Recent growth developments included the construction of a new Walmart superstore on the outskirts of town. San Isidro's airport has recently undergone renovations as part of a nationwide project to renovate key airports throughout the country.