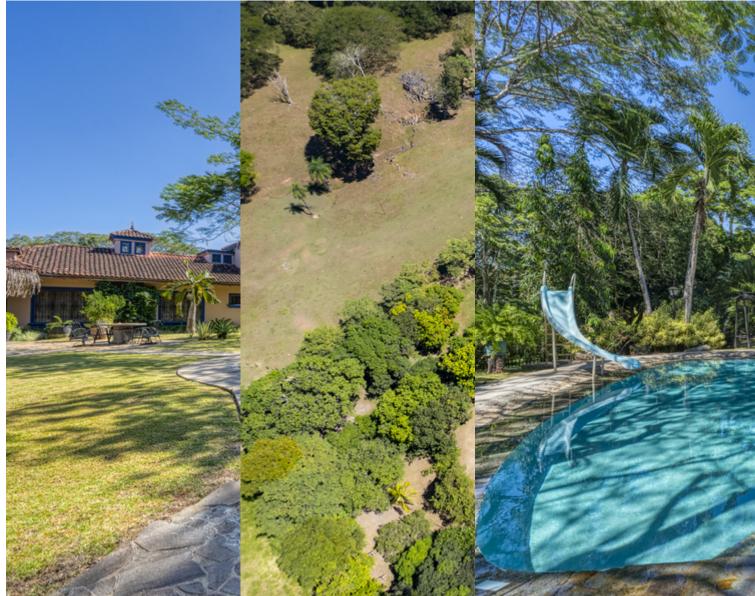

## **Property Description**

Welcome to 644 hectares of serenity. Finca Las Pavas is abundant in 2 things: space and luxury. The main house on this hacienda is 500 square meters, and the guest house is 200 square meters. Between the two buildings, there are 8 bedrooms and 10 bathrooms. The pool was custom-made by Piscinas Aquarium. The house and guesthouse were designed by the prestigious Costa Rican architecture firm Zurcher. Along with designing luxury villas, they have designed a number of elite hotels across Central and South America, like the W Reserva Conchal and the Secrets Resort Papagayo. Finca Las Pavas was designed as a nod toward colonial homesteads with a modern twist. Elements of the natural environment like wood, brick, and stone have been incorporated as decorative elements to tie the residence to its beautiful surroundings. This property offers a lot of income potential as a cattle ranch. The previous owners had cattle, so the facilities are already in place to run cattle immediately.