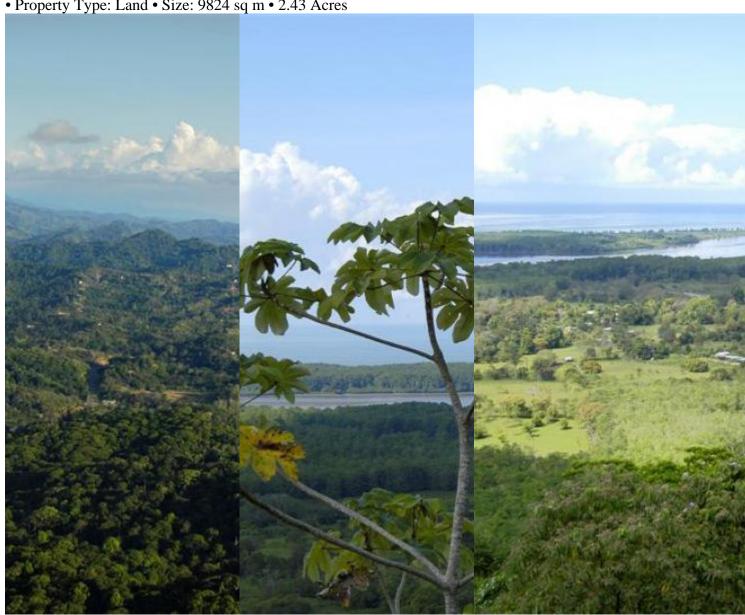

## **Property Description**

Nature is calling you! This 2.43 acre site with a building terrace overlooking the Osa Peninsula, and the Terraba River Delta at an altitude of over 600 feet perched above a forested canopy with the roaring and buzzing sounds of primal forest below you with swallow tailed kites and toucans crossing through your view. Easy access property comes with water and electric.