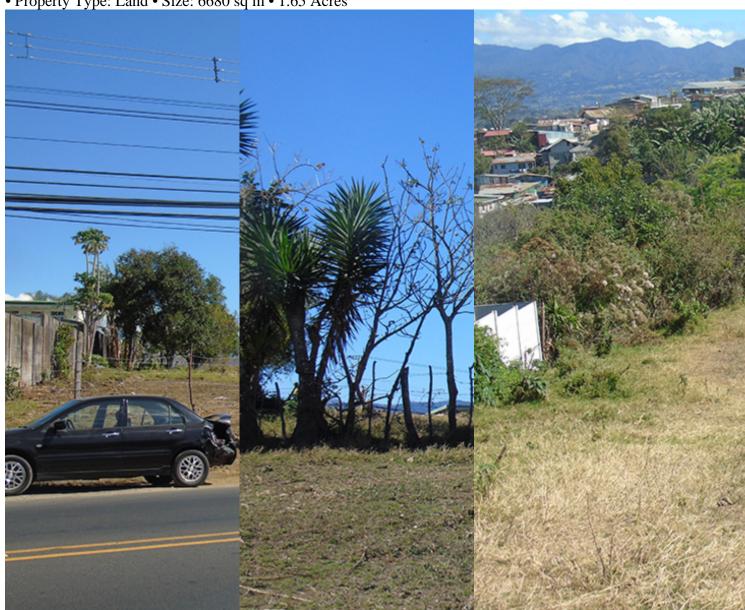

## Marker or type Sabanilla, San Jose

• Property Type: Land • Size: 6680 sq m • 1.65 Acres

- Status: Active/Published
- Furnished None

- Close To Shops
- Investment Opportunities
- Close To Transport
- New Projects

### **Property Description**

Lote Plano para Desarrollar sobre Carretera Principal en Sabanilla. Beautiful Lot in Sabanilla de Montes de Oca, flat with 33 meters front and 190 meters deep, ideal for developing housing and commercial projects. The lot is flat and has a lot of depth which borders a river. We have RESIDENTIAL land use, with a minimum area of ??land of 240 m2, with a front of 12 meters, coverage of 70% and a height of up to 3 floors. The front of the lot is allowed Commercial use.