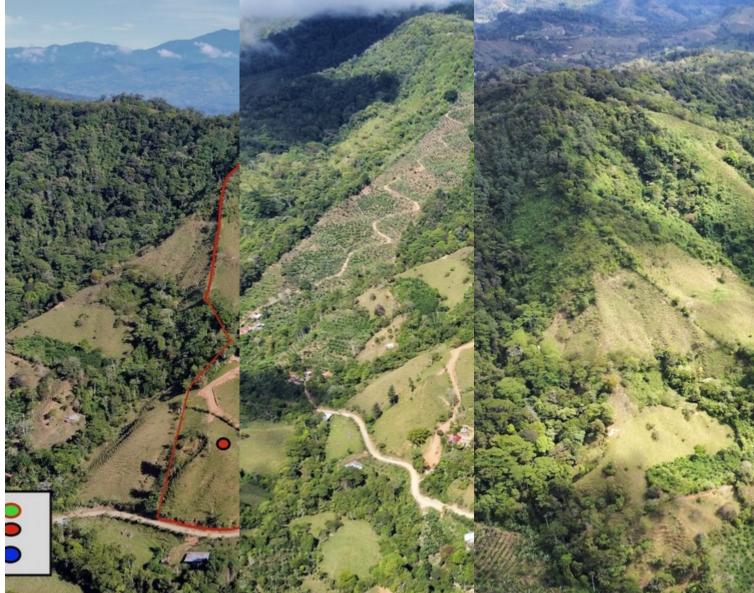

# **Property Description**

This dream mountain ranch is located at the top of the Uvita mountain range facing the Ocean with spectacular sunset view and the highest peak of Costa Rica Cerro Chirripo.At almost four thousand feet elevation and with 45 acres of pastures and primary forest, this property offers you a great opportunity to

live and create a family compound in the mountains of Costa Rica farmland. The San Luis area is very famous for some of the best coffee farming, great areas for raising cows and all kinds of tropical fruit production. You can enjoy life off the grid on this farm too if you want total tranquility and privacy. It's a 30 minute drive to San Isidro, the second largest city in Costa Rica, and 30 minutes to Uvita's town centre where you can find a good selection of restaurants, shops, banks, clinics and tourist activities along the coast. Located at the entrance to the property, there are two Costa Rican casitas where you can live during the time you develop the rest of the farm.