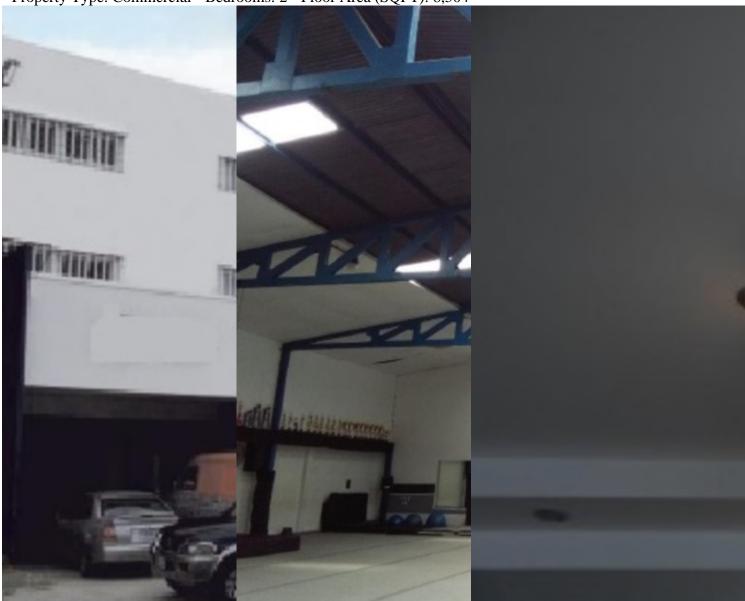

# Three-Story Building in Los Colegios de Moravia

\$10,146/mth.

ID: 12501

## Marker or type Moravia, San Jose

• Property Type: Commercial • Bedrooms: 2 • Floor Area (SQFT): 8,504

- Status: Active/Published
- Close To Shops
- New Projects

- Parking Spaces
- Close To Transport
- Rental Program

### **Property Description**

Vocation of the property: Offices, Gym, appliance store, sale of products, etc.For this area, 10 parkingspaces would be granted.First floor: totally commercial 222 m2Second floor: 284 metersThird floor: 284 metersContract term: 3 yearsSecurity deposit: equivalent to one month's rent.Early departure: 3 months penalty.Parking: 1 every 30 m2.The apartments can be rented separately