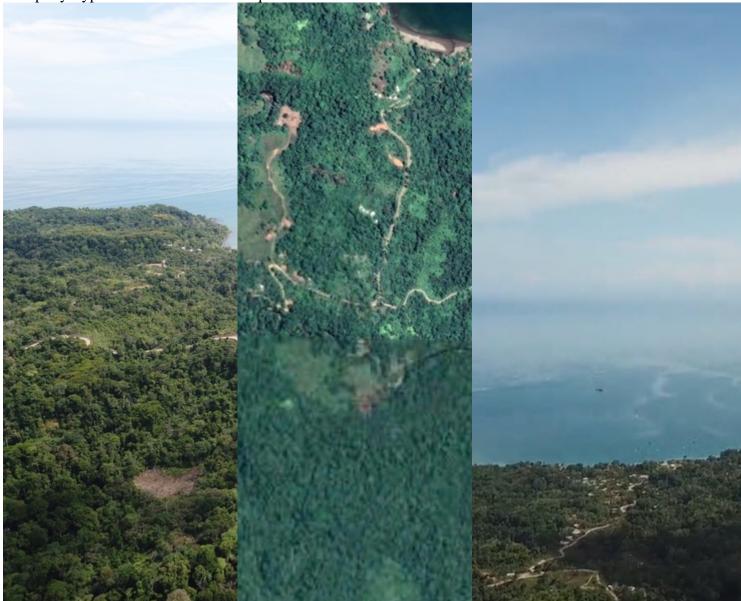

### **Property Description**

If you're searching for raw, unspoiled Nature in one of Costa Rica's richest biodiversity zones, then La Bijagua at Drake Bay on the Osa Peninsula is an incredible find. This is amazing property consists of 76 hectares (almost 188 acres) of mostly primary growth forest that is home to a vast number of native plants and wildlife, including puma, Baird's tapir, peccary, four species of monkeys, sloths, scarlet macaws, toucans, anteaters, and more!La Bijagua is the only titled property within the Golfo Dulce Forest Reserve at

Drake Bay. 80% of the land is covered in huge, lush primary forest and must be preserved. 20% of the land may be developed for residential or commercial use. Creeks, rivers, waterfalls, and springs are located throughout the property. Approximately 2 miles (3km) of the property perimeter follows a pristine Rio Agujitas, which boasts a stunning 20-meter-high waterfall with multiple swimming areas.