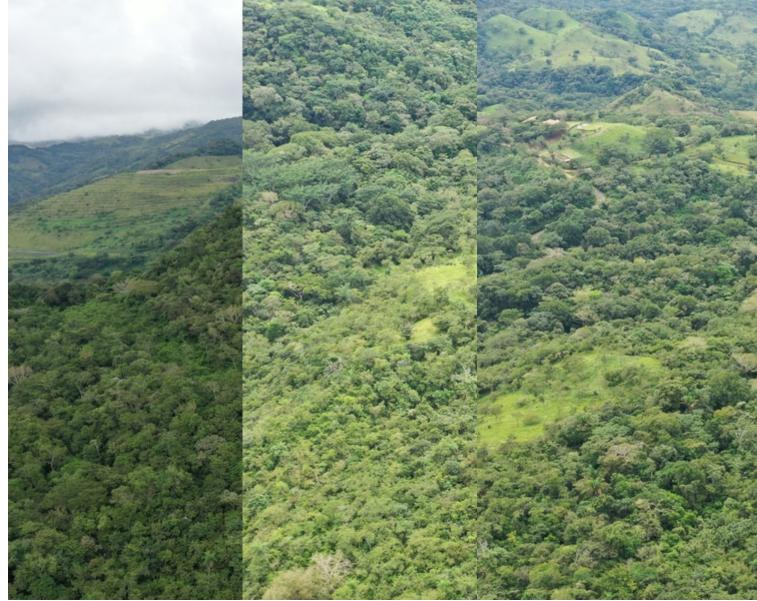

### **Property Description**

Ocean view development parcels. General information about the projectsEach project has a built central gate constructed with two lanes (entrance and exit), in need of renovations due to the ravages of time. There are water and electricity facilities at the gates. Each project has the following:• Main Plan• Master Plan• Plan with elevation lines• Projects lots are registered • Amazing ocean view and of the peninsula. The area is quiet, nature-green, with many small rivers and streams, but still located near the city center, banks, stores and all other services.• San Jose and the international airport are 01.15 hours' drive away.• Liberia and the international airport are 2 hours' drive away.• The road from Liberia is under construction for 4 lanes. Eco –