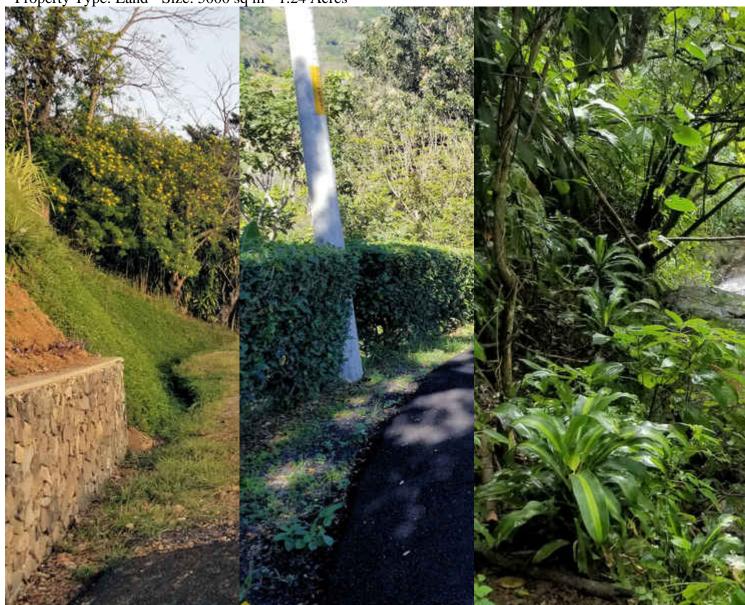

## **Property Description**

This gorgeous 5.000 m2 property offered at \$160.000 is situated in a quiet location in San José North, Atenas, in the province of Alajuela, on a 26.000 m2 property, which has been legally subdivided into four lots. One of the lots have already been developed with a 250 square meters luxury home with swimming pool; the remaining three lots are ready to be developed! The property features paved roads throughout, hundreds of meters of stone pathways, an extensive rainwater drainage, and an electric gate. Additionally, the property features a 55.000 liter underground water tank with a constant pressure water system that

supplies all properties with ASADA water. Each lot has access to public services, including electricity. 900m elevation, resulting in great temperatures all year round. There are many flowering plants, bushes, and tropical fruit trees, including bananas, mangos, avocados, limes, lychees, noni, breadfruit, cacao, and soursop, and a pristine river with several waterfalls.