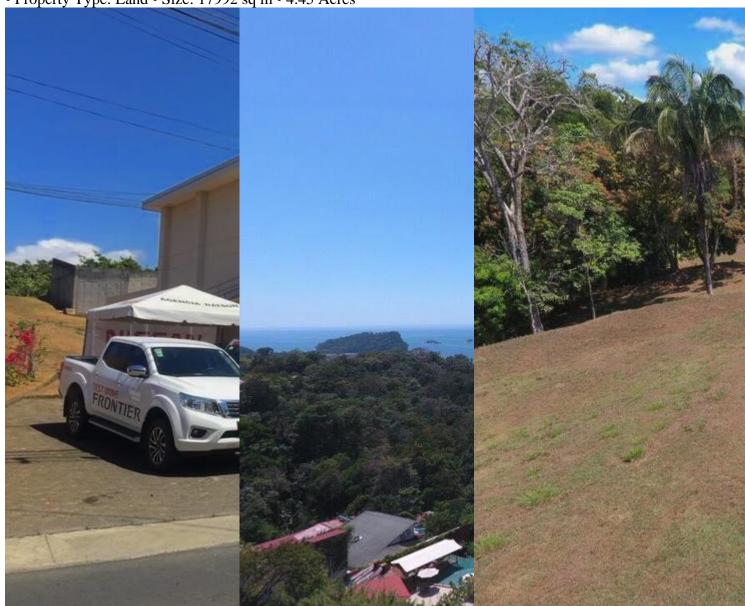

### Marker or type Manuel Antonio, Puntarenas

• Property Type: Land • Size: 17992 sq m • 4.45 Acres

- Status: Active/Published
- Close To Transport
- Highway Frontage
- Ocean View

- Close To Schools
- Commercial
- Investment Opportunities
- Close To Shops
- Development Farm
- New Projects

## **Property Description**

2 separate properties where the "Jade" project was FULLY permitted, for \$3.75m and 5.7m This project was canceled in 2008 with the financial crisis but was planned and fully permitted with a 190 room condo-hotel, a 50 unit residential condo project, and a three-story commercial. The three-story commercial building was

completed and the first phase earthworks were started before the project closed down. Much of the permitting can be recycled for a future project. The property is available in 2pieces. The 190 unit condo-hotel site with existing 3 story building. \$5.7m encompassing 2.84 acres. The 50 residence condos property \$3.75m encompassing 4.44 acres Both properties packaged together \$8.9m