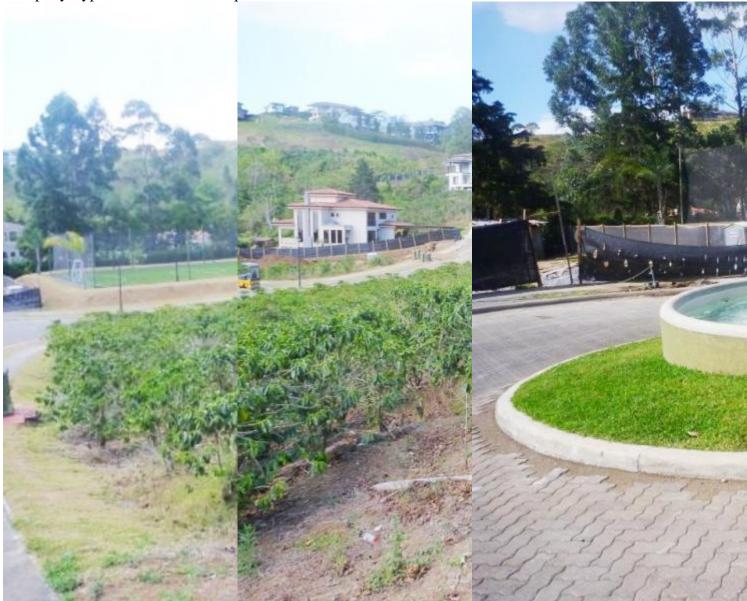

## **Property Description**

Bonito terreno de Características Planas en Curridabat, Colinas de MontealegreThe land is located in a residential condominium, with 24/7 security with controlled access, you can build 50% of the land footprint

and up to two floors, the land is located very close to the guardhouse so it is one of the safest land in the condominiumThe condominium gutter with multipurpose court, playground for children and activity ranch with BBQ area.Built on a very green lathe in contact with nature.Negotiable and with Available Financing.Price per square meter: \$310