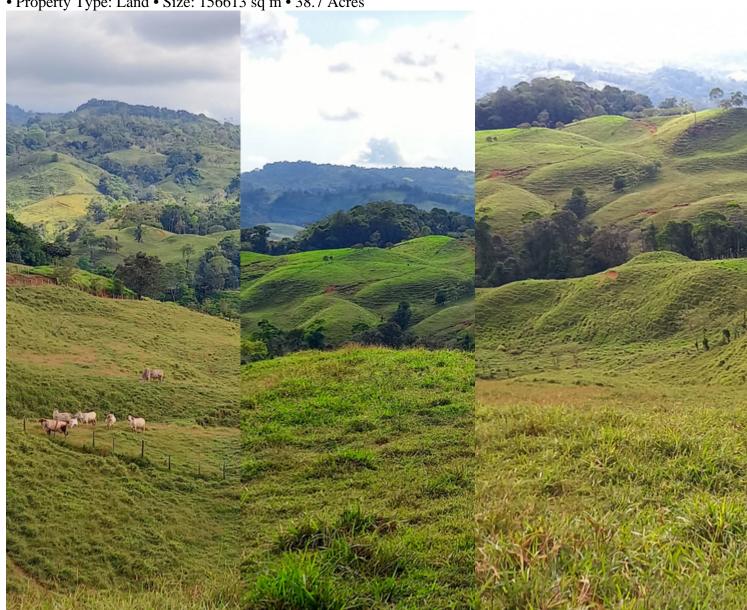

### **Property Description**

Located in the valley of San Juan de Dios, this property is a working cattle ranch and is made up of gentle

rolling hills with several natural areas for construction and farming. There are 2 internal year around springs, and a year round creek that borders the western side of the land. There is a steel covered corral and fenced pasture lands. You can see wide open views of the San Juan valley and the surrounding mountains from all parts of the land. The property borders the public road for 200 meters and is connected to legal public water. There is year-round 2-wheel drive access and it's roughly 15 minutes to the paved road at Platanillo. This is an easy property to develop and use with its gentle slopes and no overgrowth to be cleared before anything gets started, just come start planting and constructing. Gentle Rolling HillsAYA Water2 WD AccessPublic Road Frontage