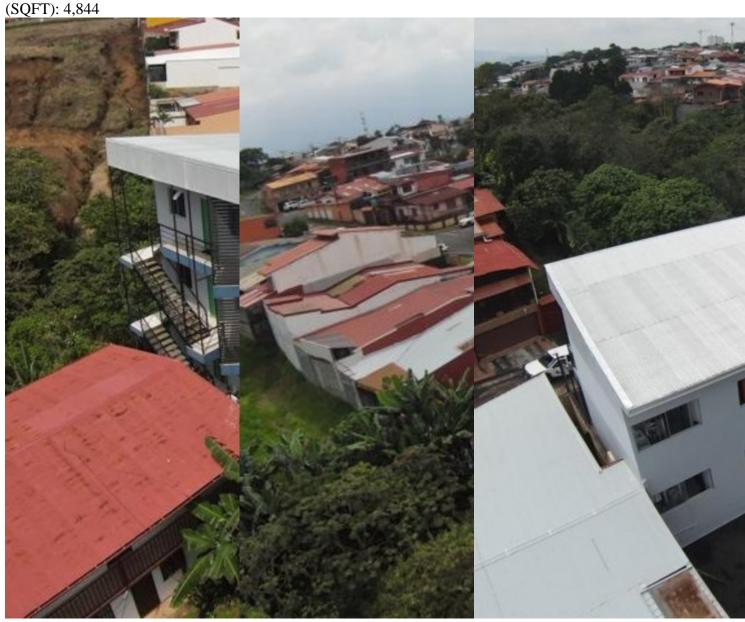

## **Property Description**

Profitability 13.8% Building of 12 apartments in Santo Domingo, HerediaCompletely new building with 4 floors, which has 12 apartments of which 7 apartments are 2 bedrooms and 5 apartments has 1 bedroom. They all have their own independent light meter and have 5 straws of water. The apartments in total

will generate a monthly income of ?2.660.000 because of a cap rate of 13.8%. Monthly expenses of ?150,000