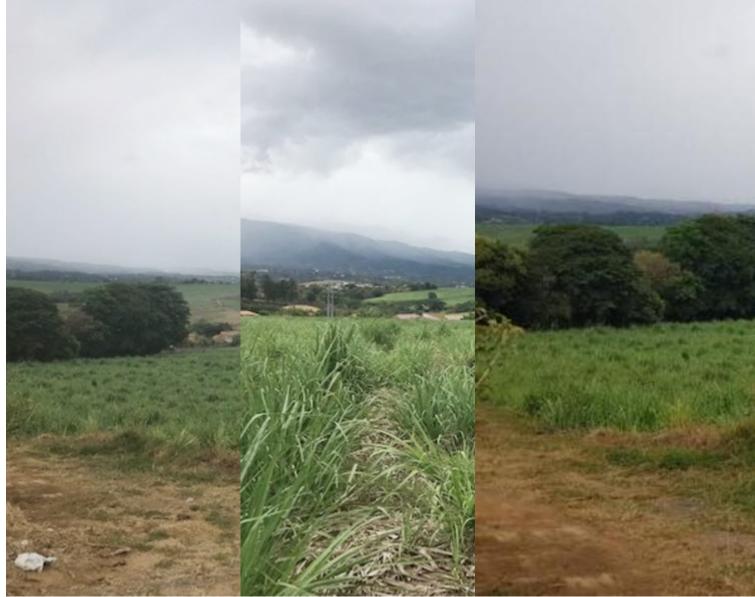

## **Property Description**

The land is designed for high-density residential development with a minimum of 160 m2, ideal for development of an urbanization. It also has a front of 60 meters to the main high traffic street where a commercial area can be developed. The terrain is flat with slight slopes. According to the Regulatory Plan of the municipality of Greece, the land is located in the Urban Densification Zone (ZDU) and the Main Urban

Area (CUP). It has two access areas and has no problem for water drains. It has a spectacular view and a privileged location. It has public services on the ground. The best property to develop in this area.