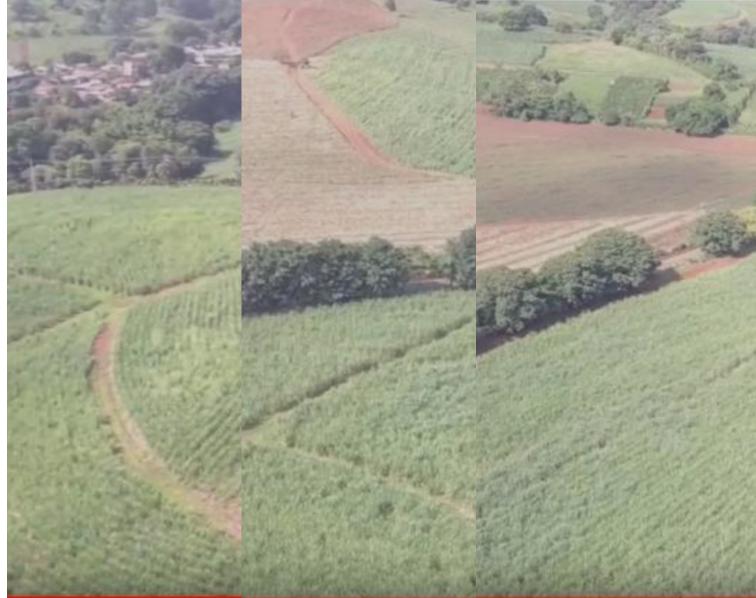

# **Property Description**

Land facing a paved street 12 meters wide, with a front of 519.20 meters on said road. The land is flat with a moderate slope towards the back of the land. Ideal for housing development, logistics or storage warehouses, church, mixed development, etc. According to the regulatory plan of the municipality of Greece, the property is located in the Future Development Zone (ZDF) and the Agricultural and Conditioned Development Zone (ZADC), which makes the property very versatile so that it can be developed in different business areas. In front of the property is the three-phase and fiber optic type electrical wiring, it also has access to water for its

development. The sale price of only \$ 25 per m2 greatly favors the project to be developed. Excellent location just 5 minutes from the center of Grecia and 1,300 meters from the street that leads to the inter-American highway where PANDUIT (company of electrical and network infrastructure solutions) is located.