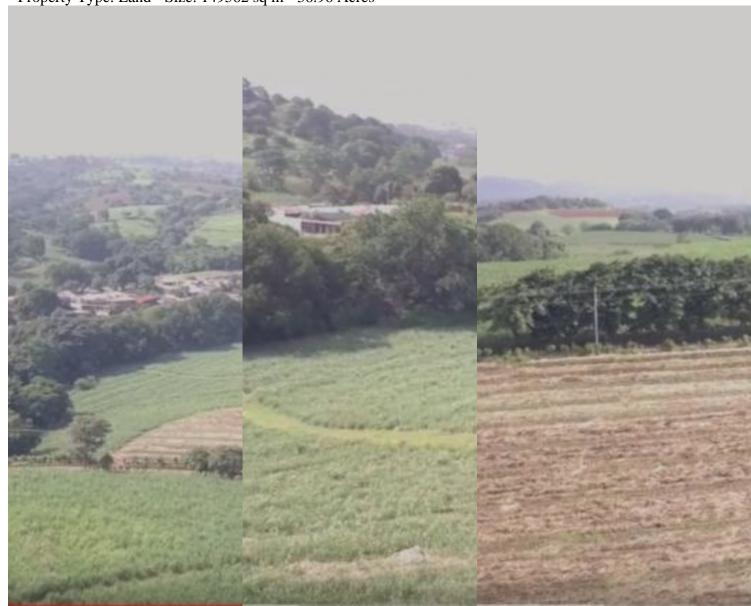

### **Property Description**

Land facing a paved. The land is flat with a moderate slope towards the back of the land. Ideal for housing development, logistics or storage warehouses, church, mixed development, etc. According to the regulatory plan of the municipality of Greece, the property is located in the Future Development Zone (ZDF), which makes the property very versatile so that it can be developed in different areas of business. In front of the property is the three-phase and fiber optic type electrical wiring, it also has access to water for its development. The sale Price of only \$22 per m2 greatly favors the project to be developed. Excellent location

just 5 minutes from the center of Grecia and 1,300 meters from the street that leads to the inter-American highway where PANDUIT (company of electrical and network infrastructure solutions) is located.