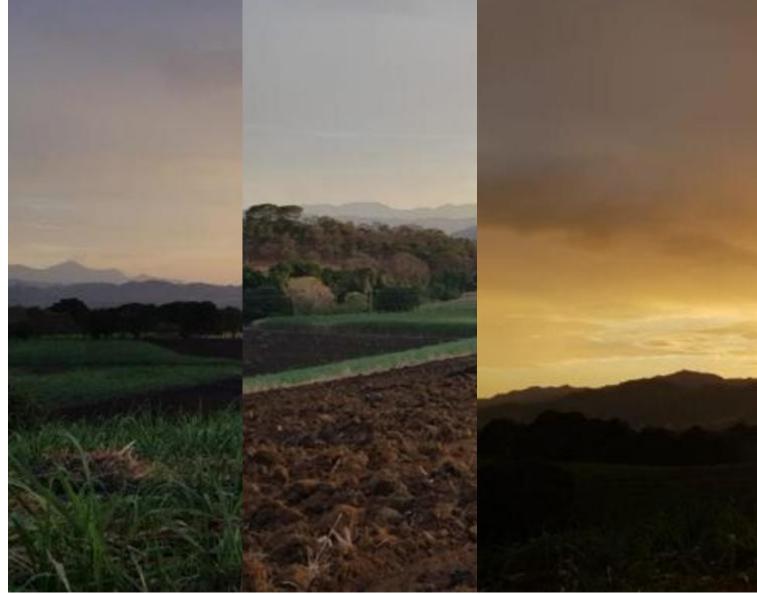

### **Property Description**

Located on a main paved street 13.45 meters wide with 255 meters of frontage. The terrain is flat with moderate slopes. Ideal for housing development, logistics or storage warehouses, textile industry, manufacturing, food industry, etc. According to the regulatory plan of the municipality of Greece, the property is located in the Future Development Zone (ZDF), which makes the property very versatile so that it can be developed in different areas of business. In front of the property is the three-phase and fiber optic type electrical wiring, it also has access to water for its development. The sale price of only \$ 40 per m2

greatly favors the project to be developed.Excellent location just 5 minutes from the center of Grecia.