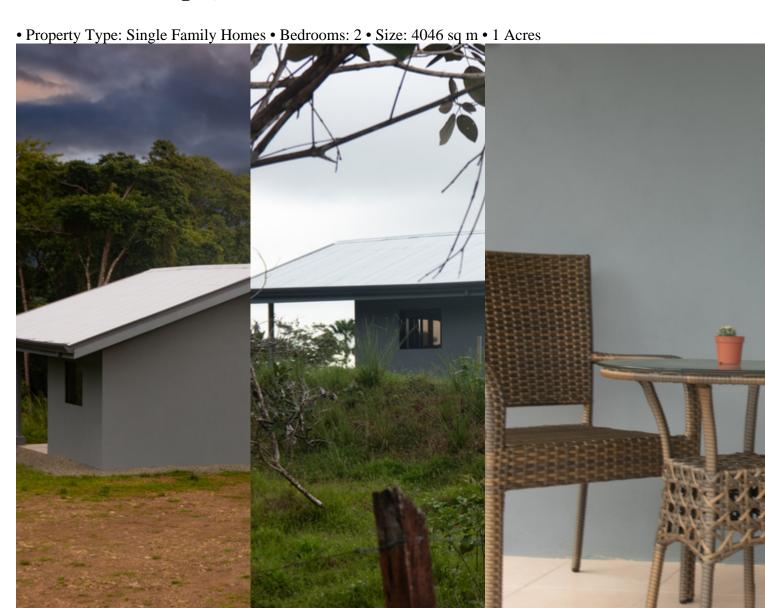

### **Property Description**

Brand new construction of twin cabins sitting on a bluff with spectacular jungle views, a peek ocean view and easy access. There is night-time security in the community, extra flat usable land, a nearby creek with at least two waterfalls, and all the good infrastructure like legal town water, electricity, and fiber-optic

Internet. The lot also provides good privacy and is perfectly situated between Quepos/Manuel Antonio (with a world-class marina, tons of restaurants, medical services, hardware, shopping, and much more) and Playa Dominical (a bohemian tourist town with great restaurants, surf, and lots of fun things to do). Positioned in the Hills of Portalon, a residential village surrounded by forests and hills and close to the beaches of Matapalo, the property backs up against forests that reach all the way to the top of the coastal ridge. This position makes it both private and a reserve for the visiting animals.