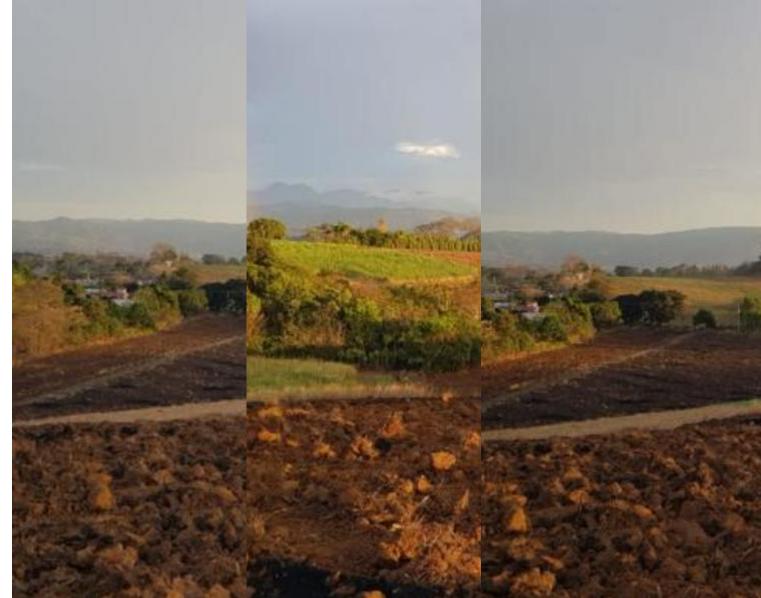

# **Property Description**

Land with double in front of public street with 467.47 meters and 117.21 meters respectively. The terrain is flat with moderate slopes. Ideal for housing development, industrial park, manufacturing companies, food companies, textiles, warehouses, etc. According to the regulatory plan of the municipality of Greece, the property is located in the Future Development Zone (ZDF), which makes the property very versatile so that it can be developed in different areas of business. In front of the property is the three-phase and fiber optic type electrical wiring, it also has access to water for its development. The sale price of only \$ 25 per m2

greatly favors the project to be developed.Excellent location just 5 minutes from the center of Grecia.