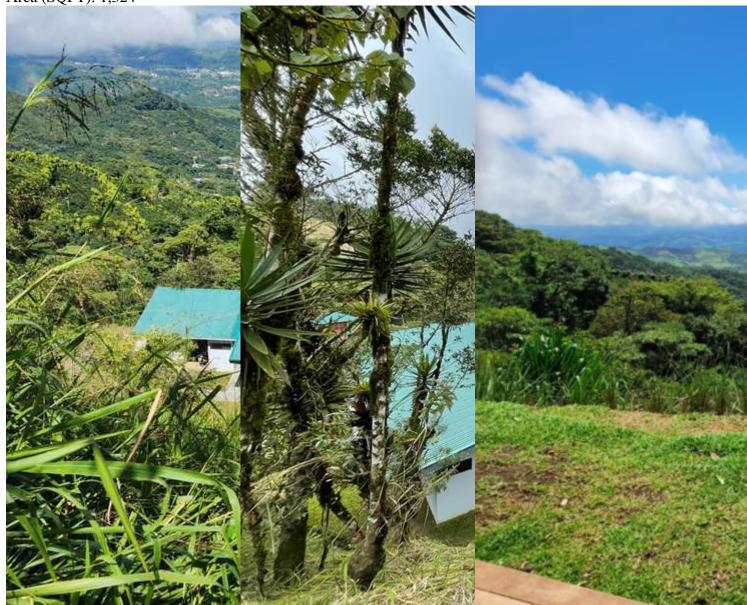

#### **Property Description**

Nestled in the lush green mountains and coffee farms of Berlin sits this recently built home strategically located 15 minutes from San Ramon downtown in the province of Alajuela. San Ramon is fast becoming a highly desired expat area due to its diverse natural wonders, favourable weather and amazing Friday market. From the house on a clear day the awe-inspiring Areal Volcano and picturesque mountain and valley views can be enjoyed year-round from this three bedroom, two and a half bathroom home! Just 10 minutes away, a tennis, pickleball and paddle tennis club is fast on its way to being completed. Drive down a quiet country

• View : Valley