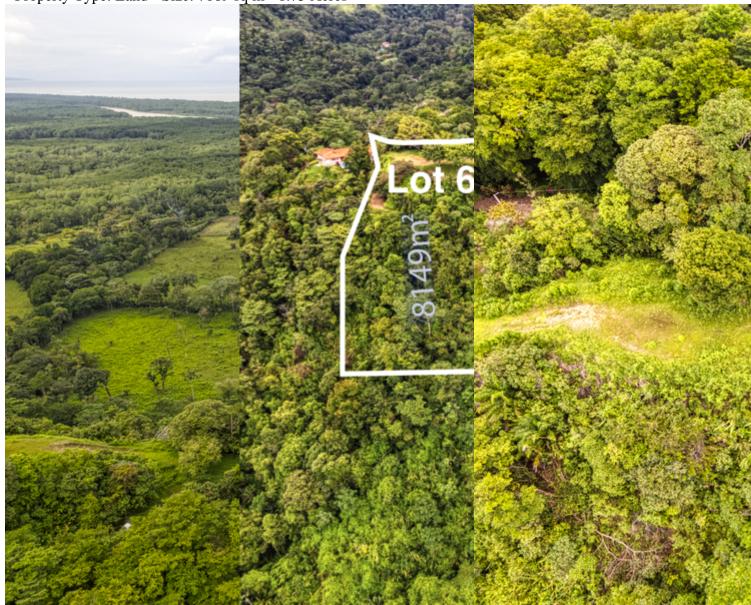

# **Coronado Estates Lot 5**

\$225,000

## **Property Description**

Lot 5 is ready and waiting for your new tropical home. It has a large buildable pad and is surrounded by some of the most beautiful jungle scenery we have brought to market. Lot 5 boasts an amazing array of mature fruit trees. This time next year, you could be enjoying home-grown mangoes by the pool of your dream home. Based in an enviable mountain location, this Coronado development allows easy access to