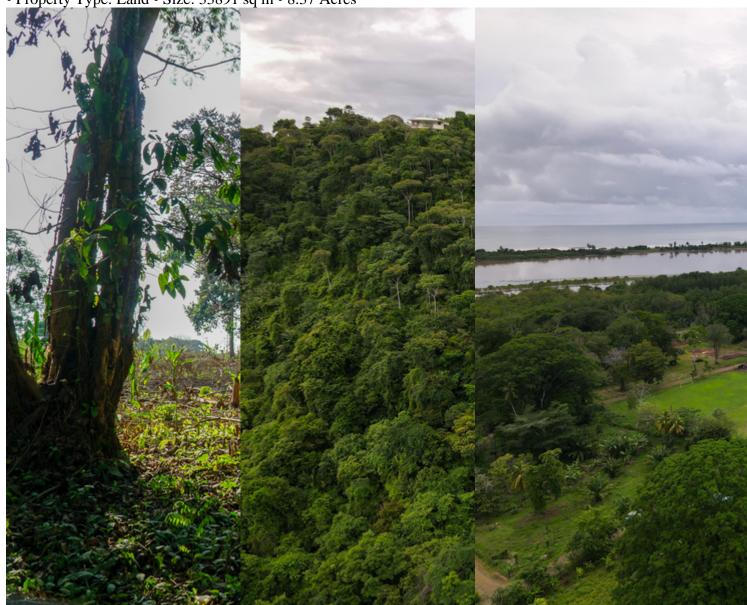

### **Property Description**

This is a 4 hectare parcel with significant frontage on Highway 34, also known as the Costanera, or coastal,

Highway. The property has flat areas that slope upward to provide great views of the Pacific and the Terraba River basin. The property is accessible from the highway, as well as another public road that goes to Punta Mala. The lot is just minutes south of Ojochal, which has become one of Costa Rica's premier expat communities and one of the hottest real estate markets in the country right now. This property could be used for either residential or commercial development. It would be great for a boutique hotel, or for a condo development with individual cabinas with ocean views. There is ample water available as the well for the local Asada (rural community water supply) is actually on this property! Going south is the community of Cortes, which features the area's only new regional hospital.