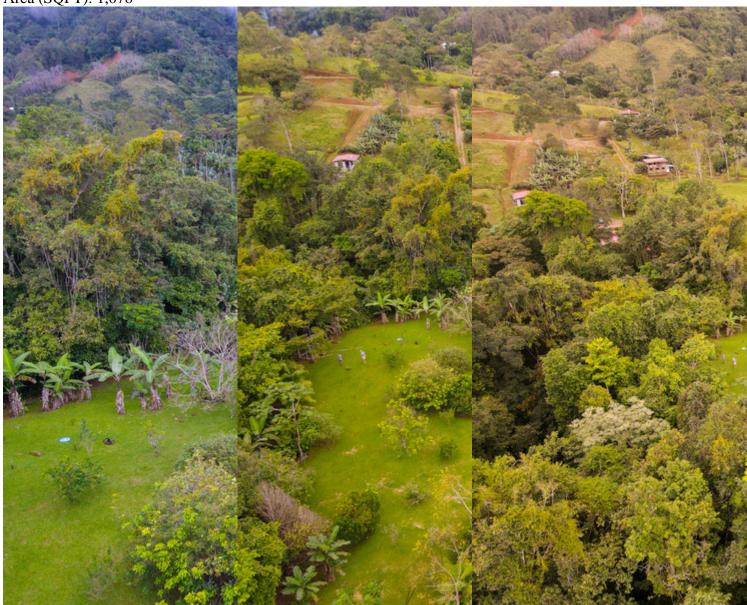

## **Property Description**

This property is about a kilometer off Highway 243 on Calle Luz de Luna. It features a house and 2.5 acres gently rolling terrain adorned with fruit trees. The access from the paved road is very good. The drive time to the beach is around 30 minutes and only about 20 minutes to downtown San Isidro de El General. The

property features a rustic house with currently livable kitchen, living room, bedroom, bath and laundry area. There is also an upstairs section offering loads of more space, but it needs some work. There is also a separate structure with a large workshop and bodega. There is plenty of usable space on the property for additional structures or for cultivation. There is also a year-round creek that borders the property on the back side. The area of Tinamastes has become a hotbed of expat activity. It is where the weekly "organic" market takes place, which has become quite a large gathering with expats from all parts of the zone in attendance each week.