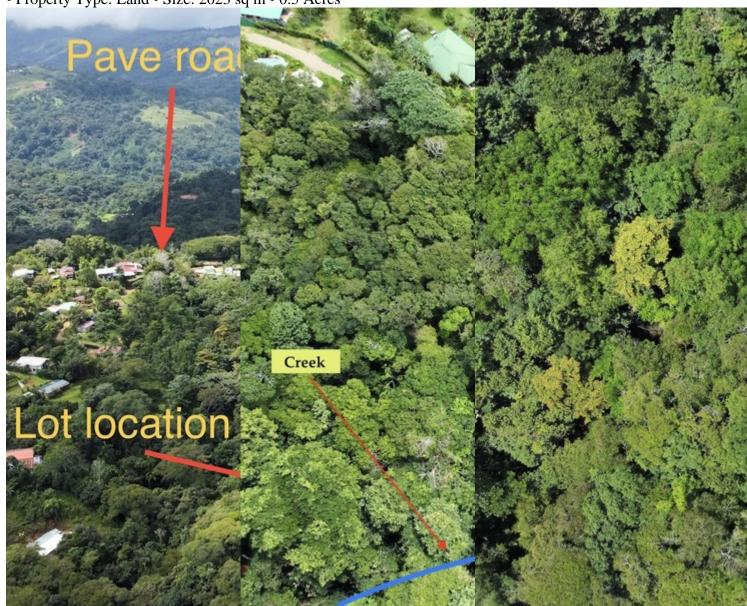

### **Property Description**

This half acre lot is located in the mountains of Platanillo, 20 minutes to Dominical beach and 10 minutes to Tinamastes. From the paved road to the lot is only a 500 meter drive on a 2WD road, very quiet and friendly neighborhood comprised of locals and expats. The Rectangular shape of the property has the building site cleared and ready for you start building with a gorgeous view of the lush tropical forest and the Tinamastes

mountain range in the distance. In the lower part of the property is additional room for a small cabina or studio, the rest of the land is planted with fruit trees (mango, mamon, avocado, water apple, jack fruit, bananas and coconut) and primary forest all the way down to the creek. This property has everything to start a life in the mountains of the south pacific of Costa Rica.