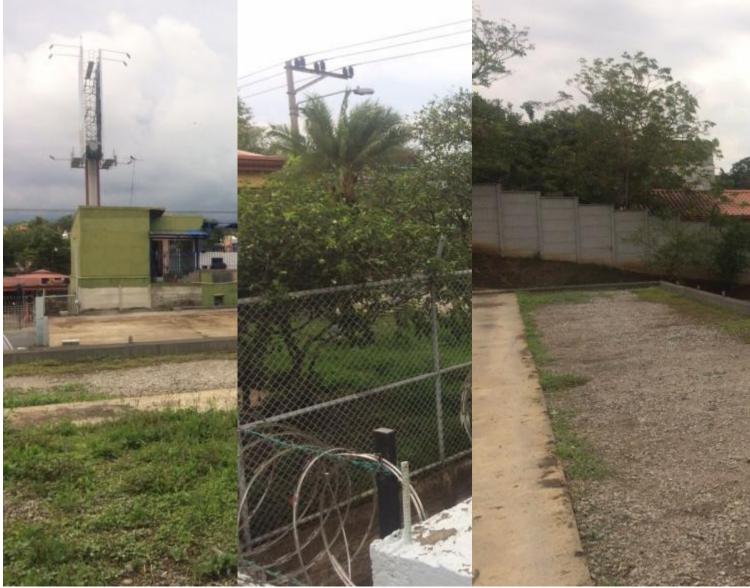

# **Property Description**

Hermoso Terreno con Excelente Ubicación Comercial en Belén de Heredia. Beautiful lot on main street, surrounded by commerce with mixed use of medium density land. The terrain is flat, 18 meters wide and 76 meters deep.Special to develop a shopping center or condominium.