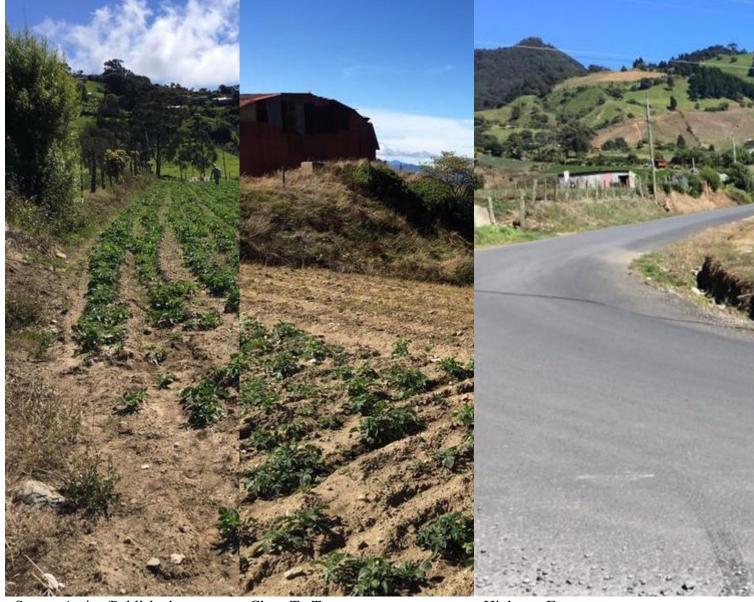

# **Property Description**

Land very close to the Sanatorio Durán. The land has 25 meters in front of the road and a river behind, ideal for water drainage, ideal for a tourist project due to its proximity to the Sanatorio Durán and its large number of visitors. Price of 92,000,000 colones.