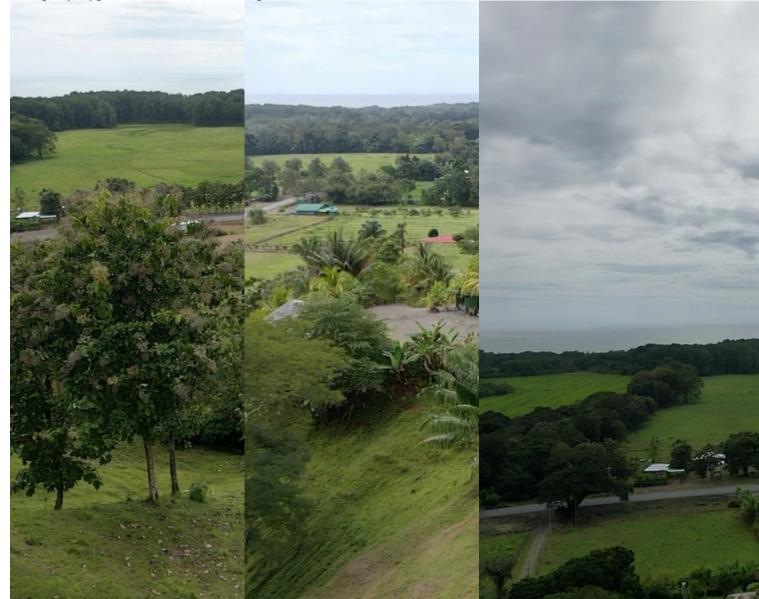

- Close To Schools
- Development Farm
- Mountain View
- Valley Views

Enjoy the cool breezes and stunning ocean views from a top a mountain ridge. This property has multiple building areas. The main large building plantel sits on top of the ridge with stunning sunset ocean views all year round. It is big enough for a large estate with a guest house. An additional smaller site wraps around the

Sold

ID: 16629

base and is perfect for a pool. This farm is mostly for pasture with some gentle rolling hills, fruit trees and a year round creek that borders the back of the property. It has water and electricity, which means it's ready for the construction of your project to start! The mix of ocean and mountain views with road access make this property a great option. Whether you are looking to land bank or develop, properties like this are hard to find