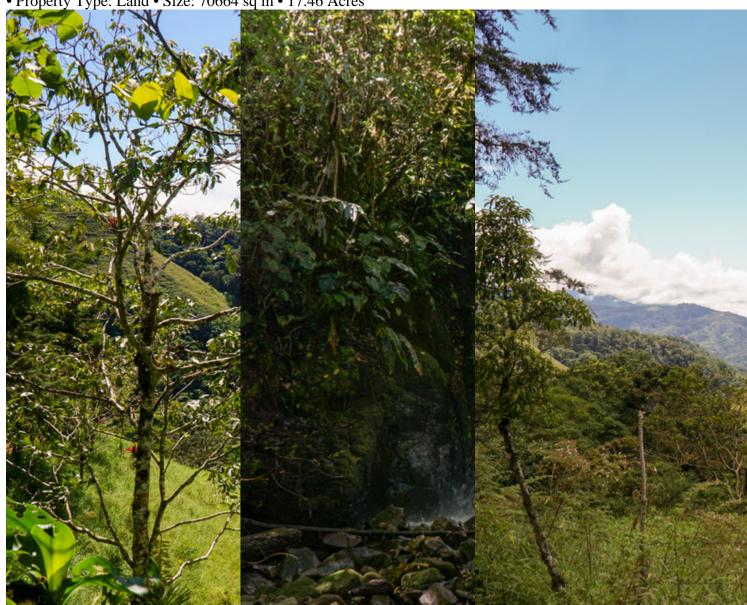

### **Property Description**

This is a gorgeous high altitude parcel at the top of the mountain above San Jose de Rivas in Perez Zeledon. The property is bordered by a private nature reserve at the top and a pristine creek fed by high mountain springs on the western side. The creek features a series of waterfalls that are easily accessible via trails from the access road. There are two plot maps, one of which is the main farm of 50,664 square meters. There is also an adjoining flat parcel of 20,000 square meters, perfect for building a home with great views. The property offers numerous sites for building and would be a great spot for an eco-retreat. The hiking in the area, including the property itself, the neighboring nature reserve, and of course nearby Chirripo National Park make this piece perfect for hardcore nature enthusiasts. The diversity of flora and fauna is simply astounding. Electricity can be brought to the farm fairly inexpensively since power poles are close by.