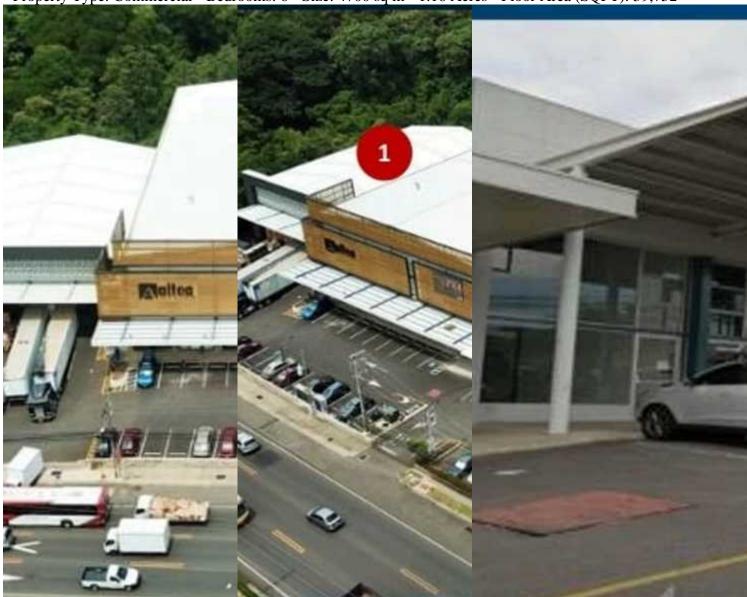

### **Property Description**

The warehouses are located in an area with high vehicular traffic, an areaindustrial and commercial with wide exposure. It has 70 parking spaces for workers and customers. The warehouses have the following dimensions: WAREHOUSE 1: 25 meters in front, 11 meters high, area of ??855.50m2MEZANINE: 25 meters in front and 5 meters high, area of ??231m2WAREHOUSE 2: 30m in front, 12 meters high, area of ??1,420m2WAREHOUSE 3: 26 meters in front, 12 meters high, area of ??971.65m2OFFICES: 215m2• Emergency power plant.• Fire system.• High capacity three-phase pedestal transformers.• Water storage tank for the fire fighting system, with 80,000 gallons of ability.• Lighting with led lamps.• Room for electric forklift batteries.• Precast concrete structures, including metal roll-up walls and curtains.in front of the

warehouses. • High resistance asphalt floor for heavy traffic.