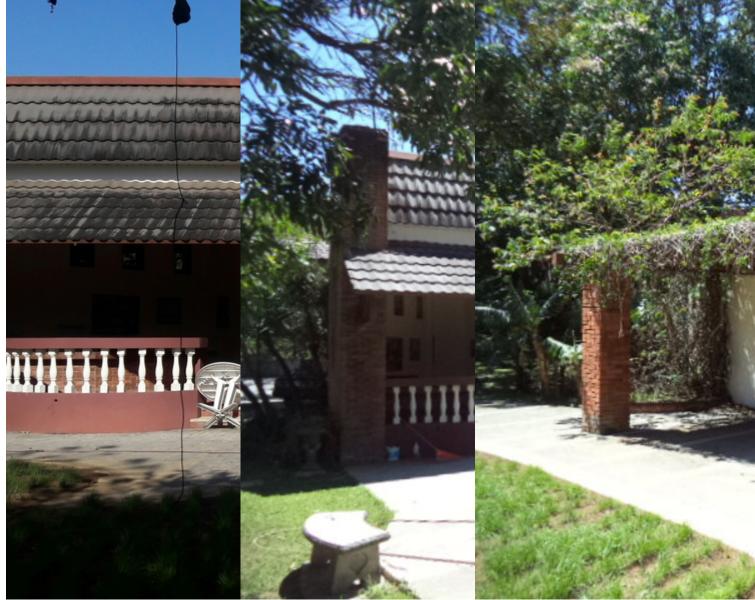

### **Property Description**

It consists of two farms that make up a land with a mostly flat topography, measuring 7,860.32 m<sup>2</sup>, with three fronts at street level with walls. It includes a main house with one floor, a farmhand s house, a machine room and a cellar. It is located 3.3 km from the main quadrant of Ciudad Colón and 5 km from Santa Ana, it