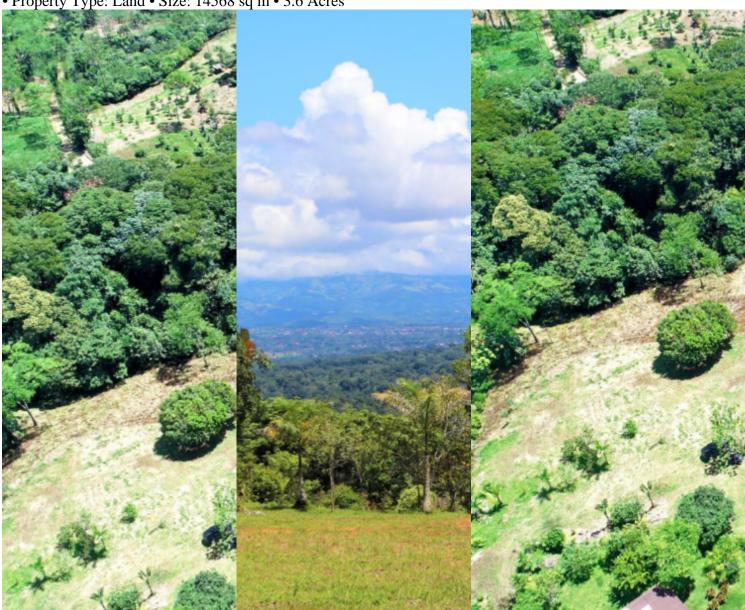

# **Property Description**

This property of 1 hectare and 4757 square meters has a breathtaking 180-degree view of the Cordillera de Salamanca mountain range, the town of Altagracia, and the city of San Isidro. It has ample building space and slopes gently down to a stream that runs year-round. This breezy property has a variety of fruit trees

such as guanabana, lychees, and mango and also can be visited by over 180 different bird species in the area. It's 25 minutes from San Isidro, 45 minutes from Chirripo national park, 5 minutes from the small town of San Francisco, and 1 hour and 15 minutes from Dominical beach. It's the perfect location for nature lovers to retreat and rejuvenate. The price is very attractive given the location, accessibility, and flexible development potential of the land.