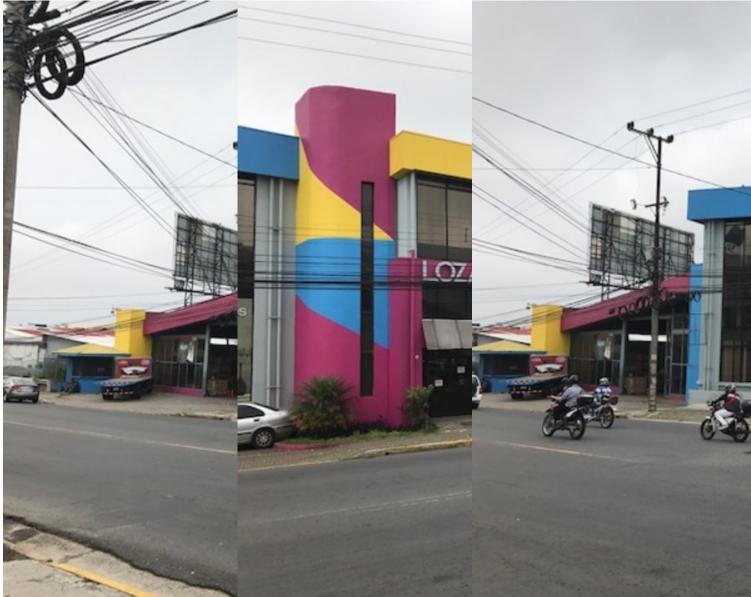

## **Property Description**

Edificio Comercial de 3 Plantas, Bodega Grande y Amplio Parqueo, San JoseThe main building is composed

of three floors with measures of 390, 670 and 545 m2 respectively, which can be used as showrooms, offices, call centers, etc. The main warehouse has 1,240 m2 and the secondary warehouse has 1,200 m2 with a ceiling height of approximately 6 meters, inside the main warehouse there is a loading and unloading area for containers and a guard house. It has a covered area for parking of 500 m2. It has an electric backup plant and is planned to place an elevator if necessary. The property is in front of a main high traffic street so it has a tremendous commercial exposure. It also rents at \$ 27,000 per month